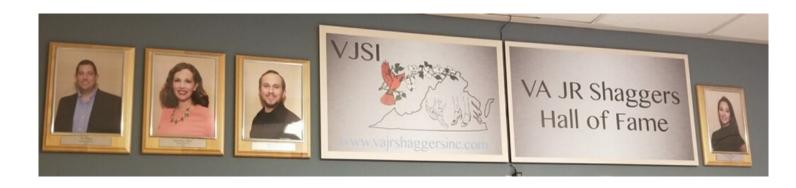

## Shag Preservation.....past, present and future Submitted by Marsha Tedesco

On April 22, 2018, the unveiling of the "Virginia Junior Shagger's Hall of Fame" wall at Saville's in North Myrtle Beach, SC was held. It was a special moment for our Virginia Clubs to have former Virginia junior shaggers recognized and a permanent home designated for this honor.

The current list of former Virginia Junior Shaggers inducted to the Hall of Fame are:

Jack and Erin White, 2016 inductees

Grant Garmon, 2017 inductee

Amanda Tedesco 2018 inductee

A special thank you to Stacy Saville for offering us a permanent home for our former juniors. We also appreciate all of those attendees who took their time to come out and support this function.

## Virginia Junior Shagger's Hall of Fame" wall at Saville's in North Myrtle Beach, SC