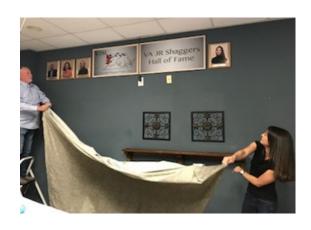

## Shag Preservation.....past, present and future Submitted by Marsha Tedesco

On April 22, 2018, the unveiling of the "Virginia Junior Shagger's Hall of Fame" wall at Saville's in North Myrtle Beach, SC was held. It was a special moment for our Virginia Clubs to have former Virginia junior shaggers recognized and a permanent home designated for this honor.

## Virginia Junior Shagger's Hall of Fame" wall at Saville's in North Myrtle Beach, SC