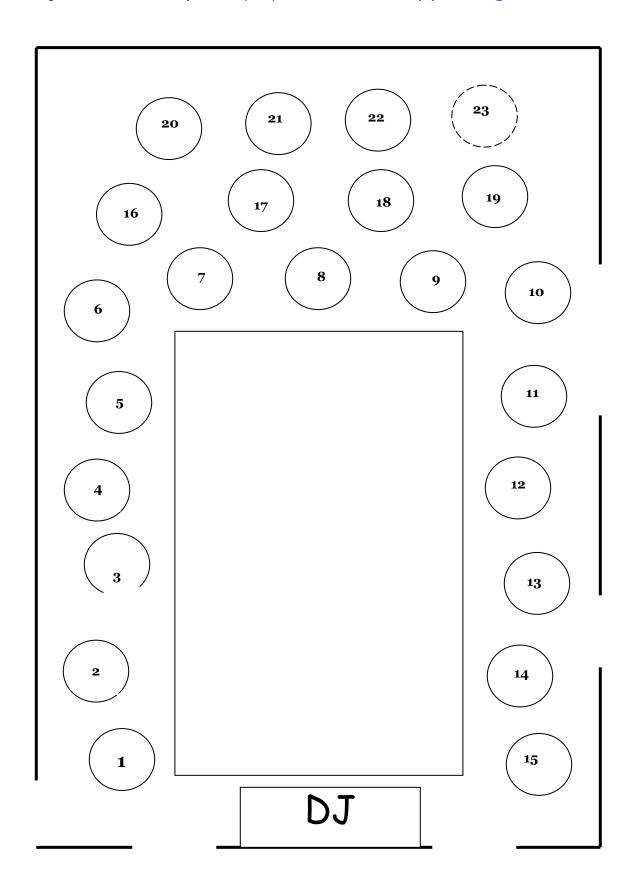

If you and your friends would like to sit together and have a reserved table, <u>you will need to pay for the entire table when you submit your registrations</u>. Each table seats 10 people.

Selection of preferred tables will be made in the order in which the tables are purchased. See diagram below. If you have any questions or want information regarding available tables, check the display on RSC Club night or contact Joan Byrnes at (804) 270-1454 or email at jbyrnes425@verizon.net.