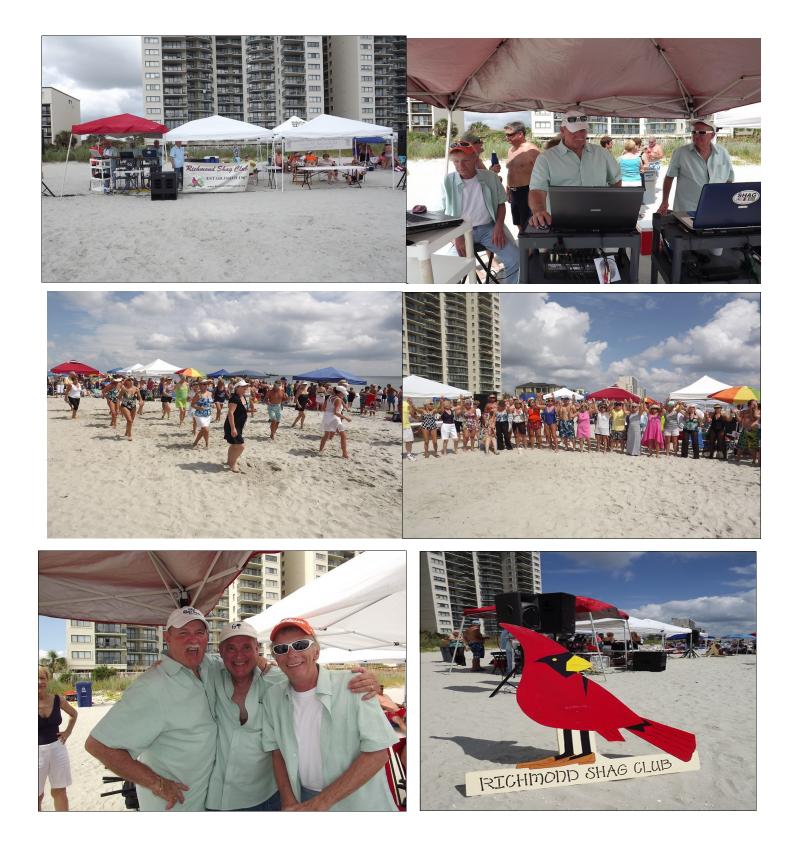

#### From The President

The "Beach Ball" at SOS was FANTASTIC as always. Many of you may not know this event has

been held every year for the past 10 years. In 2010, Pete Saunders was the DJ at the wedding of Sue and Tommy Williams on the beach at Ocean Bay. Everyone had so much fun Pete decided to play again the next year. Thus the "Beach Ball" was born. DJ's Pete and Cliff have made this happen for a number of years The Beach Ball is for our members to enjoy some music on the beach for a fun time. It has grown over the years with other club members joining in and just others on the beach enjoying the music and the sun. He has invited some of the great DJ's to join him and Cliff such as Hall of Fame DJ's Ed Timberlake and Murl Augustine and other well known DJ's such as Mike Rink and Jeff Foster to name a few. The Board of Directors would like to thank Pete Saunders, Cliff Merritt and Ed Timberlake for all the great music we thoroughly enjoyed on the beach. We would also like to thank Louis Slade and the many volunteers who help make this event possible.